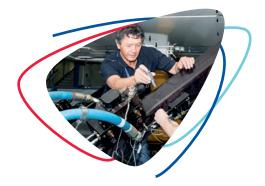

#### AIRCRAFT MAINTENANCE PERSONNEL TRAINING

- ▼ Type Training A320, B737 CL/NG, ATR42/72; Differences TT A330 (PW4000) from A320
- ✓ Line & Base Maintenance (cat. B1, B2), Ramp & Transit (cat. A), General Familiarisation (cat. C) Engine Ground Run up courses A320, B737 CL/NG, ATR42/72

All courses are in compliance with the Council and Commission Regulation (EU) N°1321/2014 and EASA Part-66/147