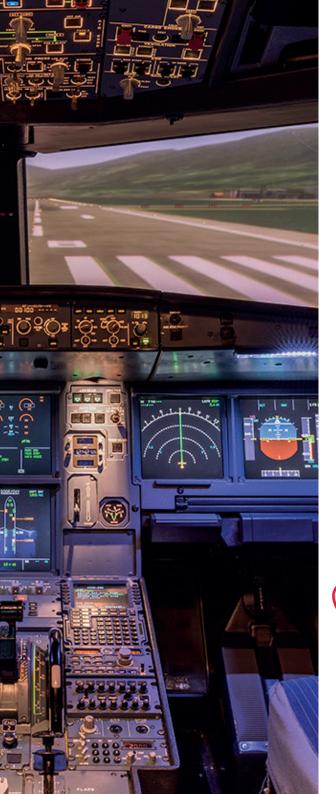

## TRAINING FACILITIES

As a part of the high quality training we guarantee first-class training facilities in a friendly environment to help you make the most of your time with us.

#### AMONG OUR SIMULATORS AND OTHER DEVICES ARE:

- ▼ B737 CL/NG Full Flight Simulators
- ▼ A320ceo/neo Full Flight Simulators
- ▼ L 410 Full Flight Simulators
- ▼ ATR 42/72 Flight Training Device
- ✓ A320 &B737 Cabin Emergency and Evacuation Trainers, A330 & ATR 42/72 Door trainers, Slides, Fire Fighting Trainer, etc.