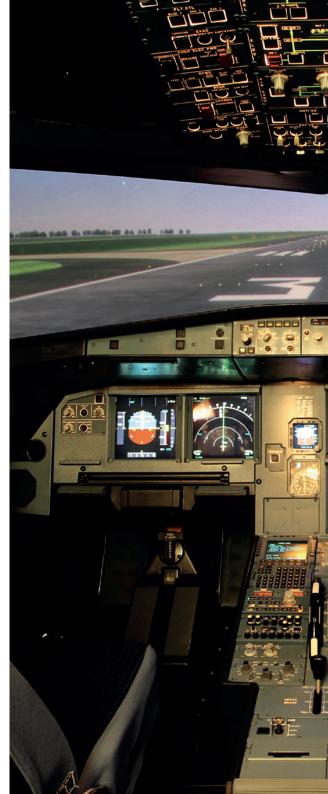

#### AMONG OUR SIMULATORS AND OTHER DEVICES ARE:

- ▼ B737 CL/NG Full Flight Simulators
- ▼ A320ceo/neo Full Flight Simulators
- ▼ L 410 Full Flight Simulators
- ▼ ATR 42/72 Flight Training Device
- ✓ A320 &B737 Cabin Emergency and Evacuation Trainers, A330 & ATR 42/72 Door trainers, Slides, Fire Fighting Trainer, etc.