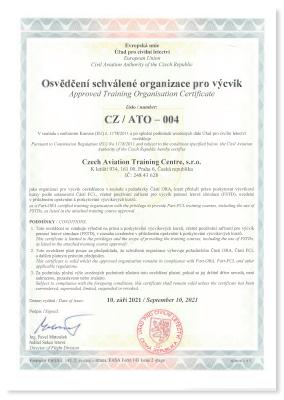

# APPROVED TRAINING ORGANIZATION CERTIFICATES

Czech Aviation Training Centre is recognized by key national and international authorities including European Union Aviation Safety Agency (EASA), International Civil Aviation Organisation (ICAO) and International Air Transport Association (IATA), holding a variety of certificates that are continuously monitored, renewed and updated in accordance with current aviation industry regulations and quality standards. All courses are in compliance with respective regulations.